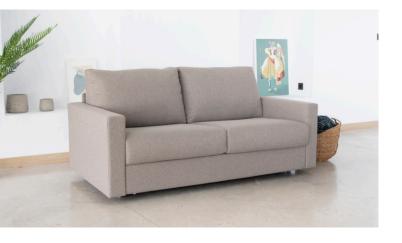

### Measures

TECHNICAL DETAILS | RV001 | EN

| Width:       |       |
|--------------|-------|
| Heigth:      | 98cm  |
| Depth:       | 95cm  |
| Seat heigth: | 51cm  |
| Arm heigth:  |       |
| Back heigth: | 56cm  |
| Depth open:  | 205cm |
|              |       |