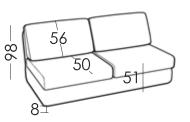

### Measures

TECHNICAL DETAILS | RV001 | EN

| Width:       |       |
|--------------|-------|
| Heigth:      | 98cm  |
| Depth:       | 95cm  |
| Seat heigth: | 51cm  |
| Arm heigth:  |       |
| Back heigth: | 56cm  |
| Depth open:  | 205cm |
|              |       |